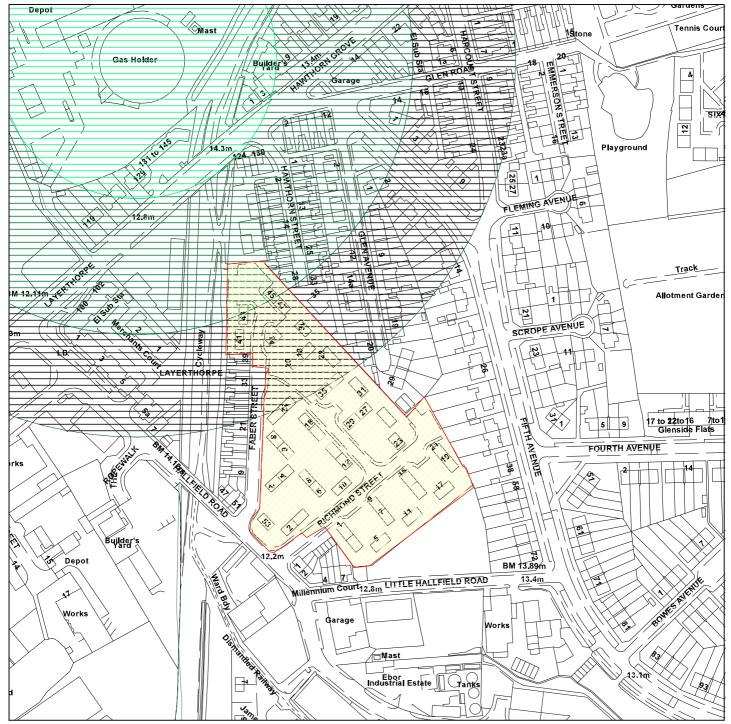

## **Richmond Street, York**

## 08/01910/FULM

Scale: 1:2250

Reproduced from the Ordnance Survey map with the permission of the Controller of Her Majesty's Stationery Office © Crown Copyright 2000.

Unauthorised reproduction infringes Crown Copyright and may lead to prosecution or civil proceedings.

| Organisation | City of York Council                 |
|--------------|--------------------------------------|
| Department   | Planning and Sustainable Development |
| Comments     | Application Site                     |
| Date         | 10 November 2008                     |
| SLA Number   | Not Set                              |